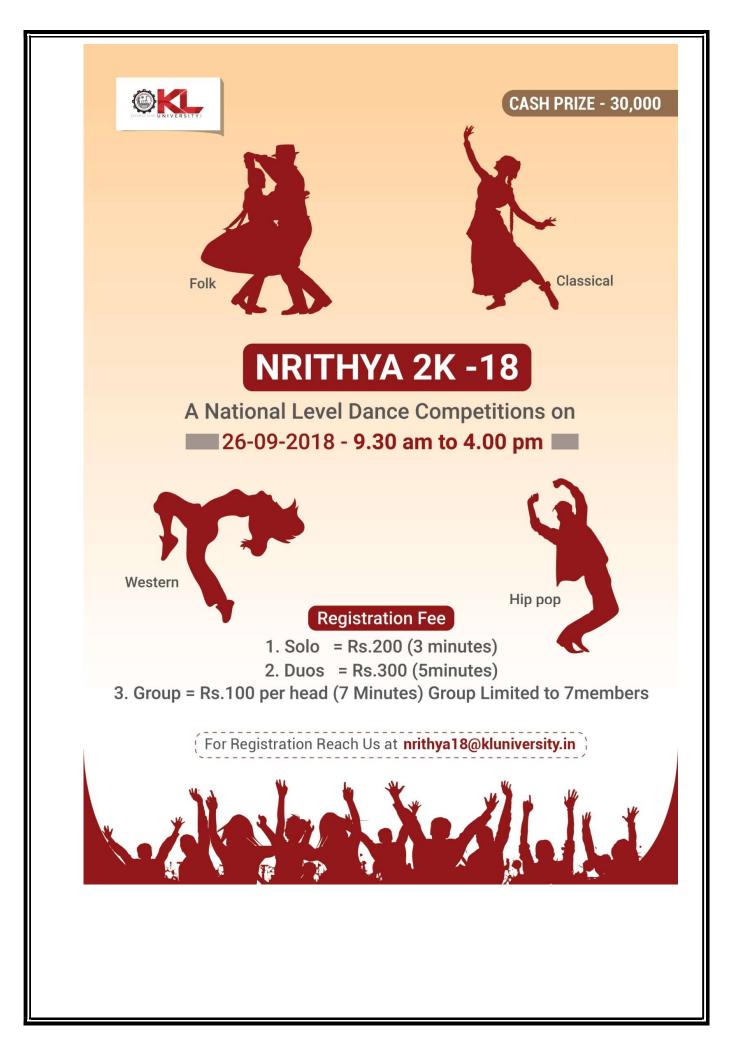

#### **Registration Fee:**

| 1. Solo  | : Rs.200/- (3 minutes)                                       |
|----------|--------------------------------------------------------------|
| 2. Duos  | : Rs.300/- (5 minutes)                                       |
| 3. Group | : Rs.100/- per head (7 minutes) (Group limited to 7 members) |

All the interested students can participate in the above said events by sending their details to e-mail Id: <a href="mailto:nrithya18@kluniversity.in">nrithya18@kluniversity.in</a>

HODs are requested to bring this information to the notice of all the students of their respective departments.

# Nrithya -2k 18 National Level Dance Competitions

Name of the Event : Nrithya-2018 Date of the event : 26.09.2018 Venue : KLEF No of students participated : 169

The National event Nrithya of Narthana club has been successfully carried out with every bodies appreciation and praise. Nearly 36 events from various Engineering colleges and art colleges have participated. Two judges eminent. in the field of Dance have come for the judgment. The New Seminar Hall is jam packed from starting and ending of events. So many faculty members also witnessed the event. The programmes & Stage are up to the university mark. Dr.Habibullah Khan Dean Student Affairs have given away the prizes with best Wishes. Associate Dean Dr.K.Ravindranath, Hobby Clubs Prof. Incharge Dr.R.Subhakar Raju, Dance Master Mr.U.Kanaka Prasad, Dramatics Master supervised the programme.