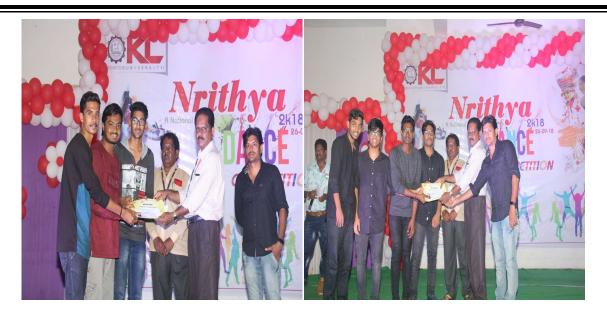

Students participation for Nrithya -2018 on 26.09.2018

winners received Certificates in Nrithya-2018 on 26.09.2018

Registration mails id : <u>nrithya18@kluniversity.in</u>

Participated Students List :

| S.No | Name of the Student                         | Name of the Institution                                      |
|------|---------------------------------------------|--------------------------------------------------------------|
| 1    | Adusumalli Kavya                            | KL University                                                |
| 2    | Devalla Manogna                             | KL University                                                |
| 3    | CHINTA.UMA SESHA SAI                        | Kakinada institute of engineering and technology             |
| 4    | Vishnupriyalatha Mattapu                    | KL University                                                |
| 5    | Preeti Mishra                               | Government college of engineering keonjhar                   |
| 6    | Battalapalli Mahi Preetam                   | KL UNIVERSITY                                                |
| 7    | T.L.S.Meghana                               | KL University                                                |
| 8    | Pranathi Bandaru                            | KL University                                                |
| 9    | Surya Sushma Marellapudi                    | Kluniversity                                                 |
| 10   | Saibharadwajareddy                          | VIT-AP                                                       |
| 11   | VENKATA SIVAREDDY BALU                      | SRR AND CVR GOVT DEGREE COLLEGE,<br>VIJAYAWADA               |
| 12   | GND. kusuma Sai                             | Modern Academy                                               |
| 13   | Prashanthi Guvvala                          | Koneru Lakshmaiah University                                 |
| 14   | Peruru Sai Balaji                           | RGMCET                                                       |
| 15   | Gannisirisha                                | Nyks                                                         |
| 16   | Ponnana Govind                              | Sri sivani college of engineering                            |
| 17   | Komali jilan basha                          | RVR & JC College of Engineering                              |
| 18   | Polimera Vamsi                              | Gayatri vidhya Parishad                                      |
| 19   | Yendamuri SS Siva Sai Lakshmi<br>Dharshitha | KLBS                                                         |
| 20   | Debdatta Bhattacharya                       | KLU                                                          |
| 21   | GND. kusuma Sai                             | St.Anns                                                      |
| 22   | RENU BALA                                   | DEV SMAJ COLLEGE FOR WOMEN, FEROZPUR<br>CITY                 |
| 23   | Leya Elizabeth Robin                        | L.T College of Nursing, SNDT Women's University, Churchgate. |