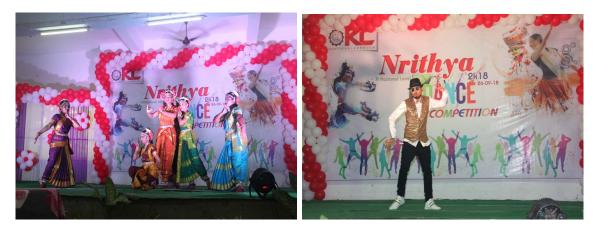

# Event Photos:-

Inauguration for the Nrithaya-2018 on 26.09.2018

Students participation for Nrithya -2018 on 26.09.2018

Clasical Dance participation for Nritha-2018, Solo dance performance by student on 26.09.2018