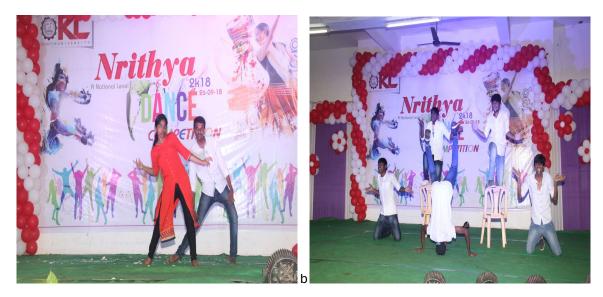

# Event Photos:-

Inauguration for the Nrithaya-2018 on 26.09.2018

Students participation for Nrithya -2018 on 26.09.2018

Clasical Dance participation for Nritha-2018, Solo dance performance by student on 26.09.2018

Students participation for Nrithya -2018 on 26.09.2018

winners received Certificates in Nrithya-2018 on 26.09.2018

Registration mails id : <u>nrithya18@kluniversity.in</u>

Participated Students List :

| S.No | Name of the Student                         | Name of the Institution                                      |
|------|---------------------------------------------|--------------------------------------------------------------|
| 1    | Adusumalli Kavya                            | KL University                                                |
| 2    | Devalla Manogna                             | KL University                                                |
| 3    | CHINTA.UMA SESHA SAI                        | Kakinada institute of engineering and technology             |
| 4    | Vishnupriyalatha Mattapu                    | KL University                                                |
| 5    | Preeti Mishra                               | Government college of engineering keonjhar                   |
| 6    | Battalapalli Mahi Preetam                   | KL UNIVERSITY                                                |
| 7    | T.L.S.Meghana                               | KL University                                                |
| 8    | Pranathi Bandaru                            | KL University                                                |
| 9    | Surya Sushma Marellapudi                    | Kluniversity                                                 |
| 10   | Saibharadwajareddy                          | VIT-AP                                                       |
| 11   | VENKATA SIVAREDDY BALU                      | SRR AND CVR GOVT DEGREE COLLEGE,<br>VIJAYAWADA               |
| 12   | GND. kusuma Sai                             | Modern Academy                                               |
| 13   | Prashanthi Guvvala                          | Koneru Lakshmaiah University                                 |
| 14   | Peruru Sai Balaji                           | RGMCET                                                       |
| 15   | Gannisirisha                                | Nyks                                                         |
| 16   | Ponnana Govind                              | Sri sivani college of engineering                            |
| 17   | Komali jilan basha                          | RVR & JC College of Engineering                              |
| 18   | Polimera Vamsi                              | Gayatri vidhya Parishad                                      |
| 19   | Yendamuri SS Siva Sai Lakshmi<br>Dharshitha | KLBS                                                         |
| 20   | Debdatta Bhattacharya                       | KLU                                                          |
| 21   | GND. kusuma Sai                             | St.Anns                                                      |
| 22   | RENU BALA                                   | DEV SMAJ COLLEGE FOR WOMEN, FEROZPUR<br>CITY                 |
| 23   | Leya Elizabeth Robin                        | L.T College of Nursing, SNDT Women's University, Churchgate. |