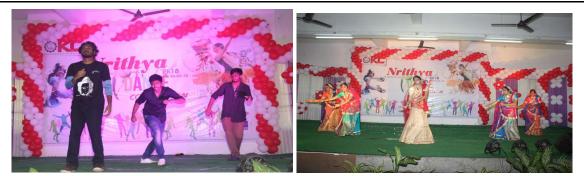

# Event Photos:-

Inauguration for the Nrithaya-2018 on 26.09.2018

Students participation for Nrithya -2018 on 26.09.2018

Clasical Dance participation for Nritha-2018, Solo dance performance by student on 26.09.2018

Students participation for Nrithya -2018 on 26.09.2018

winners received Certificates in Nrithya-2018 on 26.09.2018

Registration mails id : <u>nrithya18@kluniversity.in</u>

Participated Students List :

| S.No | Name of the Student                         | Name of the Institution                                      |
|------|---------------------------------------------|--------------------------------------------------------------|
| 1    | Adusumalli Kavya                            | KL University                                                |
| 2    | Devalla Manogna                             | KL University                                                |
| 3    | CHINTA.UMA SESHA SAI                        | Kakinada institute of engineering and technology             |
| 4    | Vishnupriyalatha Mattapu                    | KL University                                                |
| 5    | Preeti Mishra                               | Government college of engineering keonjhar                   |
| 6    | Battalapalli Mahi Preetam                   | KL UNIVERSITY                                                |
| 7    | T.L.S.Meghana                               | KL University                                                |
| 8    | Pranathi Bandaru                            | KL University                                                |
| 9    | Surya Sushma Marellapudi                    | Kluniversity                                                 |
| 10   | Saibharadwajareddy                          | VIT-AP                                                       |
| 11   | VENKATA SIVAREDDY BALU                      | SRR AND CVR GOVT DEGREE COLLEGE,<br>VIJAYAWADA               |
| 12   | GND. kusuma Sai                             | Modern Academy                                               |
| 13   | Prashanthi Guvvala                          | Koneru Lakshmaiah University                                 |
| 14   | Peruru Sai Balaji                           | RGMCET                                                       |
| 15   | Gannisirisha                                | Nyks                                                         |
| 16   | Ponnana Govind                              | Sri sivani college of engineering                            |
| 17   | Komali jilan basha                          | RVR & JC College of Engineering                              |
| 18   | Polimera Vamsi                              | Gayatri vidhya Parishad                                      |
| 19   | Yendamuri SS Siva Sai Lakshmi<br>Dharshitha | KLBS                                                         |
| 20   | Debdatta Bhattacharya                       | KLU                                                          |
| 21   | GND. kusuma Sai                             | St.Anns                                                      |
| 22   | RENU BALA                                   | DEV SMAJ COLLEGE FOR WOMEN, FEROZPUR<br>CITY                 |
| 23   | Leya Elizabeth Robin                        | L.T College of Nursing, SNDT Women's University, Churchgate. |